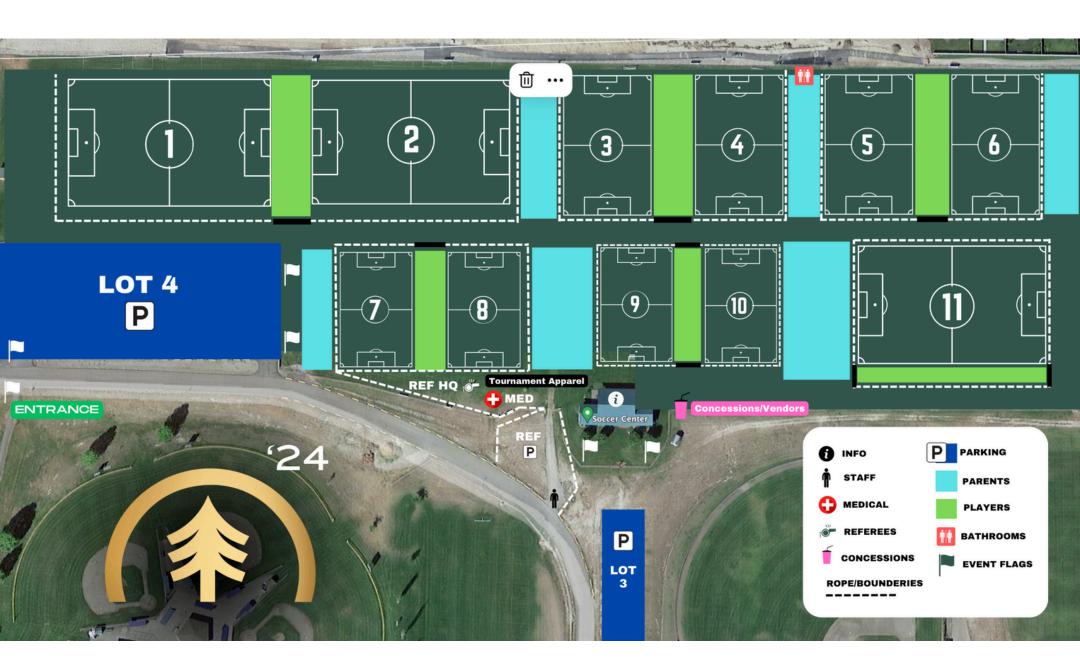

#### KIDSPORTS COMPLEX 835 PARKWAY DR. KALISPELL, MT 59937

**CLICK FOR DIRECTIONS** 

# TOURNAMENT SCHEDULE

#### CLICK HERE



## **TOURNAMENT MAP**

reelin



# TOURNAMENT APPAREL

'24

#### TAMARACK

-

#### TANARACK



#### Place your order online and get notified when it's ready for pick-up!



#### TOURNAMENT APPAREL





### NAME 10

#### ADD NAME

#### ADD NUMBER



## AWARDS PRESENTATION

Stick around on Sunday afternoon, as we present the Champions and Finalists with metals and our coveted Tamarack Wooden Plaque!



## THANK YOU TO OUR REFEREES!

#### **REFEREE SIGN-UP**

#### **TOURNAMENT RULES**

# Control for the second second

## Thank you for attending! We hope you enjoy the weekend!



#### Flathead Valley United SC FlatheadValleyUnited.com