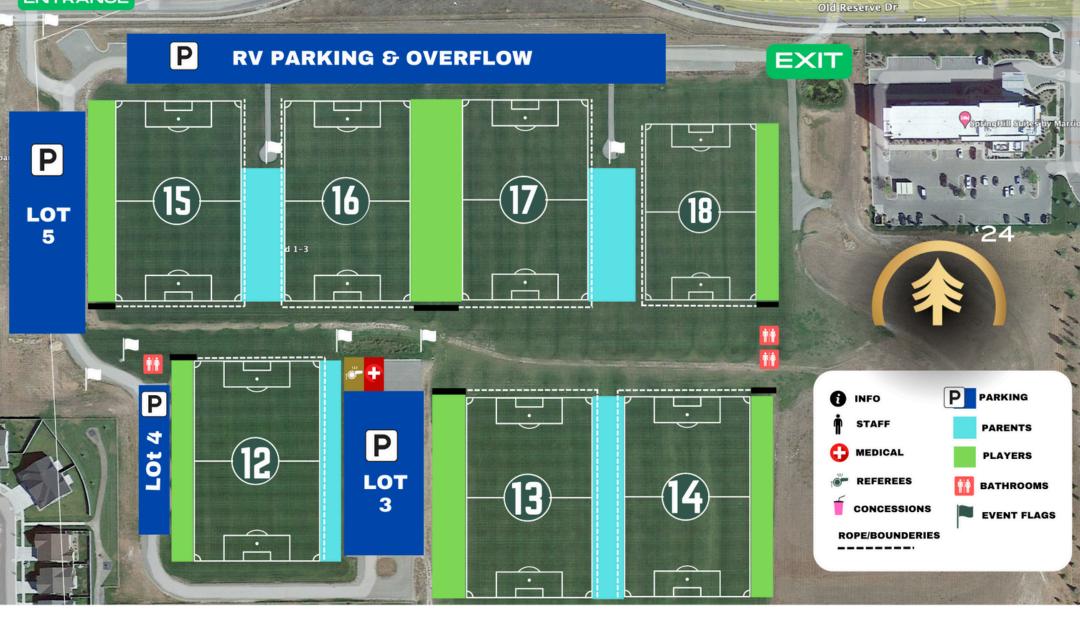

#### KIDSPORTS COMPLEX 835 PARKWAY DR. KALISPELL, MT 59937

**CLICK FOR DIRECTIONS** 

# TOURNAMENT SCHEDULE

#### CLICK HERE



## **TOURNAMENT MAP**

reelin



# TOURNAMENT APPAREL

'24

#### TAMARACK

-

#### TANARACK



#### Place your order online and get notified when it's ready for pick-up!



#### TOURNAMENT APPAREL





### NAME 10

#### ADD NAME

#### ADD NUMBER



## AWARDS PRESENTATION

Stick around on Sunday afternoon, as we present the Champions and Finalists with metals and our coveted Tamarack Wooden Plaque!



## THANK YOU TO OUR REFEREES!

#### **REFEREE SIGN-UP**

#### **TOURNAMENT RULES**

# Control for the second second

## Thank you for attending! We hope you enjoy the weekend!



#### Flathead Valley United SC FlatheadValleyUnited.com